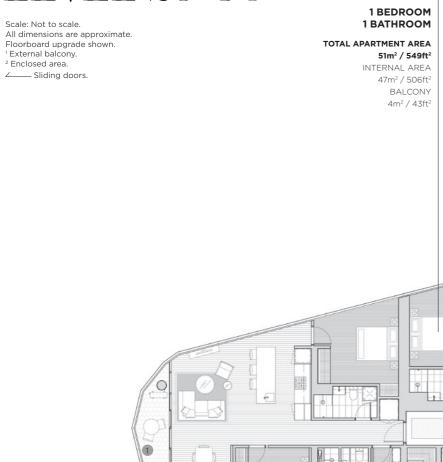

ICAL FLOORPLATE LEVEL 08-28



**CITY/RIVER VIEW** 

## **CITY VIEW**

## NORTH VIEW

**RIVER / BAY VIEW** 

## MOUNTAIN VIEW

.13

1 BEDROOM

**1 BATHROOM** 

PLUS STUDY

55m<sup>2</sup> / 592ft<sup>2</sup>

50m² / 538ft²

BALCONY

5m² / 54ft<sup>2</sup>

INTERNAL AREA

TOTAL APARTMENT AREA

.12

2 BEDROOM

2 BATHROOM

82m<sup>2</sup> / 883ft<sup>2</sup>

75m² / 807ft²

BALCONY

7m<sup>2</sup> / 75ft<sup>2</sup>

INTERNAL AREA

TOTAL APARTMENT AREA

## SUNSET VIEW

.09

.10

1 BEDROOM

**1 BATHROOM** 

50m<sup>2</sup> / 538ft<sup>2</sup>

46m² / 495ft²

BALCONY

4m² / 43ft²

INTERNAL AREA

TOTAL APARTMENT AREA

.11

1 BEDROOM

**1 BATHROOM** 

PLUS STUDY

54m<sup>2</sup> / 581ft<sup>2</sup>

49m² / 527ft²

BALCONY

5m<sup>2</sup> / 54ft<sup>2</sup>

INTERNAL AREA

TOTAL APARTMENT AREA







**CITY/RIVER VIEW** 

## **CITY VIEW**

## NORTH VIEW



**RIVER / BAY VIEW**