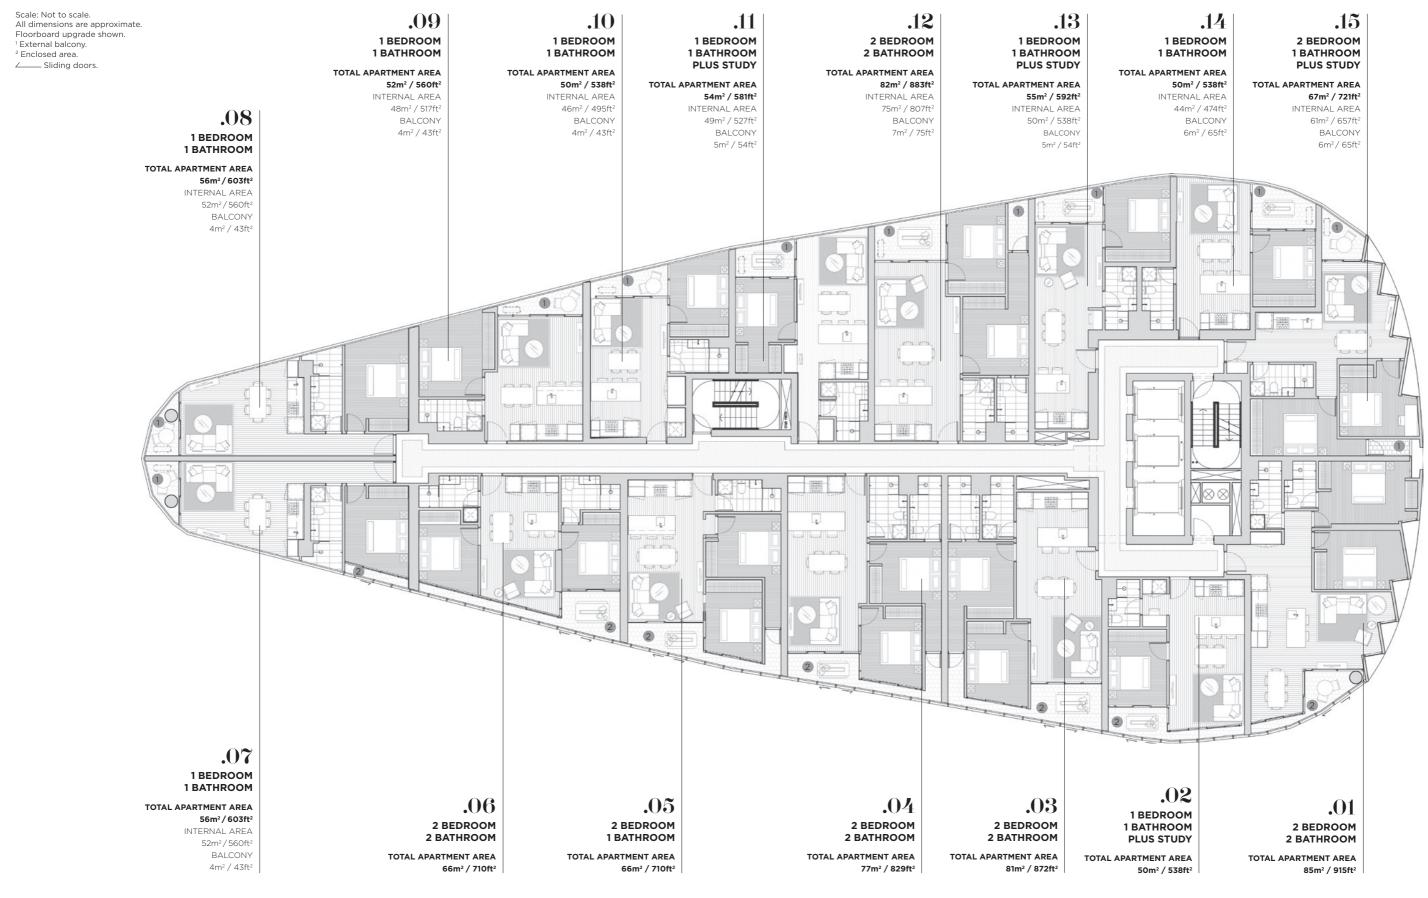

reen height               |
| ;          | Painted plasterboard                       |
| NAL        | Toilet roll holder and towel rail          |
|            | Washing machine taps                       |

## GENERAL

WINDOWS BALCONY **TERRACES & BALCONIES** SECURITY HEATING & COOLING

Double glazed Double sliding doors Tile or screed Audio and video intercom Reverse cycle heating and cooling To bedrooms and living zones Condenser unit located on balcony (to most) Secure garage with internal access

## DISCLAIMER

CARPARK

hange in ct of sale carefully prior to signing the contra

# FORTITUDE VALLEY



BRISBANE



## MOUNTAIN VIEW

## SUNSET VIEW

## TYPICAL FLOORPLATE LEVEL 07



## NORTH VIEW

**RIVER / BAY VIEW** 

## MOUNTAIN VIEW

## SUNSET VIEW

## TYPICAL FLOORPLATE LEVEL 08-28



**CITY/RIVER VIEW** 

## **CITY VIEW**

## NORTH VIEW

**RIVER / BAY VIEW** 

## MOUNTAIN VIEW

.13

1 BEDROOM

**1 BATHROOM** 

PLUS STUDY

55m<sup>2</sup> / 592ft<sup>2</sup>

50m² / 538ft²

BALCONY

5m² / 54ft<sup>2</sup>

INTERNAL AREA

TOTAL APARTMENT AREA

.12

2 BEDROOM

2 BATHROOM

82m<sup>2</sup> / 883ft<sup>2</sup>

75m² / 807ft²

BALCONY

7m<sup>2</sup> / 75ft<sup>2</sup>

INTERNAL AREA

TOTAL APARTMENT AREA

## SUNSET VIEW

.09

.10

1 BEDROOM

**1 BATHROOM** 

50m<sup>2</sup> / 538ft<sup>2</sup>

46m² / 495ft²

BALCONY

4m² / 43ft²

INTERNAL AREA

TOTAL APARTMENT AREA

.11

1 BEDROOM

**1 BATHROOM** 

PLUS STUDY

54m<sup>2</sup> / 581ft<sup>2</sup>

49m² / 527ft²

BALCONY

5m<sup>2</sup> / 54ft<sup>2</sup>

INTERNAL AREA

TOTAL APARTMENT AREA







**CITY/RIVER VIEW** 

##