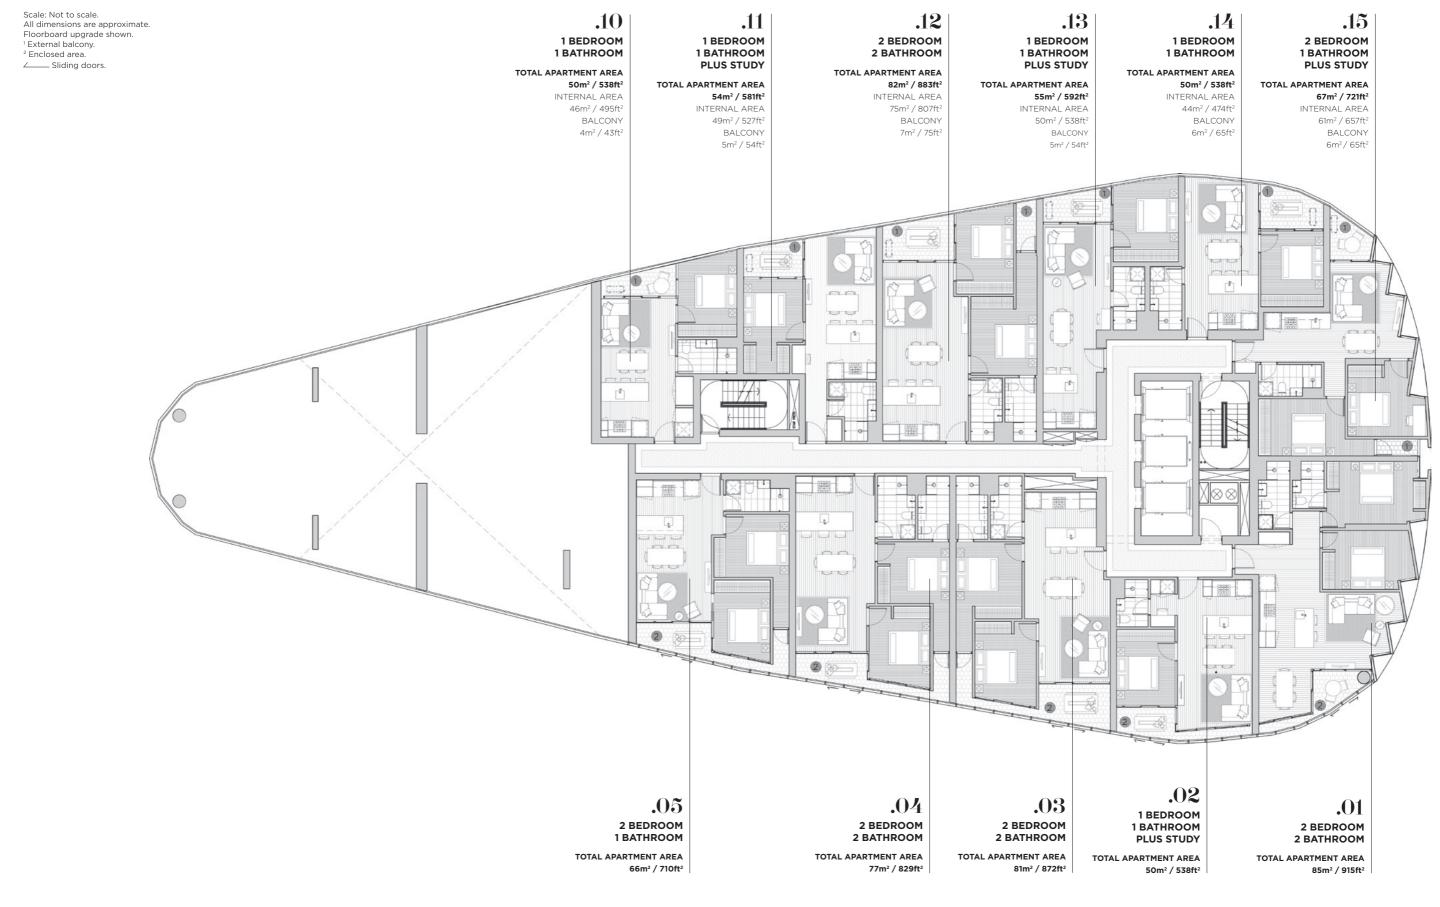

## TYPICAL FLOORPLATE LEVEL 07

## MOUNTAIN VIEW

.13

1 BEDROOM

**1 BATHROOM** 

PLUS STUDY

55m<sup>2</sup> / 592ft<sup>2</sup>

50m² / 538ft²

BALCONY

5m² / 54ft<sup>2</sup>

INTERNAL AREA

TOTAL APARTMENT AREA

.12

2 BEDROOM

2 BATHROOM

82m<sup>2</sup> / 883ft<sup>2</sup>

75m² / 807ft²

BALCONY

7m<sup>2</sup> / 75ft<sup>2</sup>

INTERNAL AREA

TOTAL APARTMENT AREA

## SUNSET VIEW

.09

.10

1 BEDROOM

**1 BATHROOM** 

50m<sup>2</sup> / 538ft<sup>2</sup>

46m² / 495ft²

BALCONY

4m² / 43ft²

INTERNAL AREA

TOTAL APARTMENT AREA

.11

1 BEDROOM

**1 BATHROOM** 

PLUS STUDY

54m<sup>2</sup> / 581ft<sup>2</sup>

49m² / 527ft²

BALCONY

5m<sup>2</sup> / 54ft<sup>2</sup>

INTERNAL AREA

TOTAL APARTMENT AREA

**CITY/RIVER VIEW** 