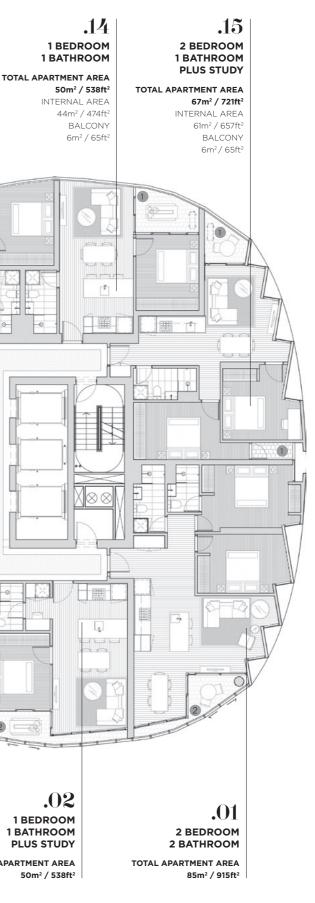

## TYPICAL FLOORPLATE LEVEL 07

## NORTH VIEW

**RIVER / BAY VIEW** 

## MOUNTAIN VIEW

.13

1 BEDROOM

**1 BATHROOM** 

PLUS STUDY

55m<sup>2</sup> / 592ft<sup>2</sup>

50m² / 538ft²

BALCONY

5m² / 54ft<sup>2</sup>

INTERNAL AREA

TOTAL APARTMENT AREA

.12

2 BEDROOM

2 BATHROOM

82m<sup>2</sup> / 883ft<sup>2</sup>

75m² / 807ft²

BALCONY

7m<sup>2</sup> / 75ft<sup>2</sup>

INTERNAL AREA

TOTAL APARTMENT AREA

## SUNSET VIEW

.09

.10

1 BEDROOM

**1 BATHROOM** 

50m<sup>2</sup> / 538ft<sup>2</sup>

46m² / 495ft²

BALCONY

4m² / 43ft²

INTERNAL AREA

TOTAL APARTMENT AREA

.11

1 BEDROOM

**1 BATHROOM** 

PLUS STUDY

54m<sup>2</sup> / 581ft<sup>2</sup>

49m² / 527ft²

BALCONY

5m<sup>2</sup> / 54ft<sup>2</sup>

INTERNAL AREA

TOTAL APARTMENT AREA

**CITY/RIVER VIEW** 

## **CITY VIEW**