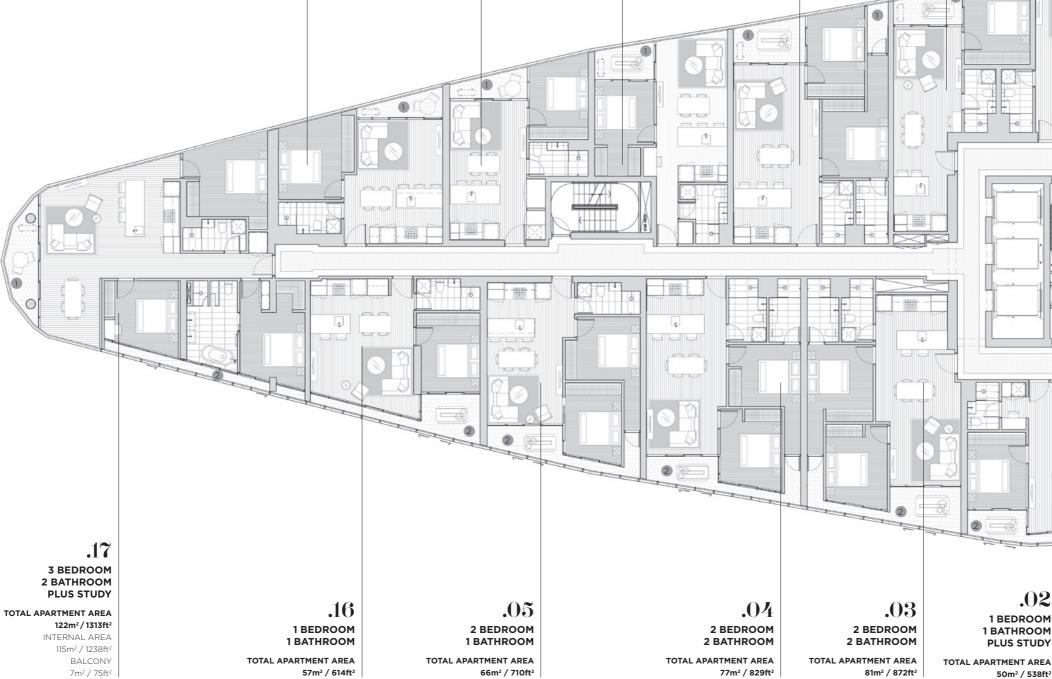

## TYPICAL FLOORPLATE LEVEL 07

## NORTH VIEW

**RIVER / BAY VIEW** 

## MOUNTAIN VIEW

.13

1 BEDROOM

**1 BATHROOM** 

PLUS STUDY

55m<sup>2</sup> / 592ft<sup>2</sup>

50m² / 538ft²

BALCONY

5m² / 54ft<sup>2</sup>

INTERNAL AREA

TOTAL APARTMENT AREA

.12

2 BEDROOM

2 BATHROOM

82m<sup>2</sup> / 883ft<sup>2</sup>

75m² / 807ft²

BALCONY

7m<sup>2</sup> / 75ft<sup>2</sup>

INTERNAL AREA

TOTAL APARTMENT AREA

## SUNSET VIEW

.09

.10

1 BEDROOM

**1 BATHROOM** 

50m<sup>2</sup> / 538ft<sup>2</sup>

46m² / 495ft²

BALCONY

4m² / 43ft²

INTERNAL AREA

TOTAL APARTMENT AREA

.11

1 BEDROOM

**1 BATHROOM** 

PLUS STUDY

54m<sup>2</sup> / 581ft<sup>2</sup>

49m² / 527ft²

BALCONY

5m<sup>2</sup> / 54ft<sup>2</sup>

INTERNAL AREA

TOTAL APARTMENT AREA

**CITY/RIVER VIEW** 

## **CITY VIEW**