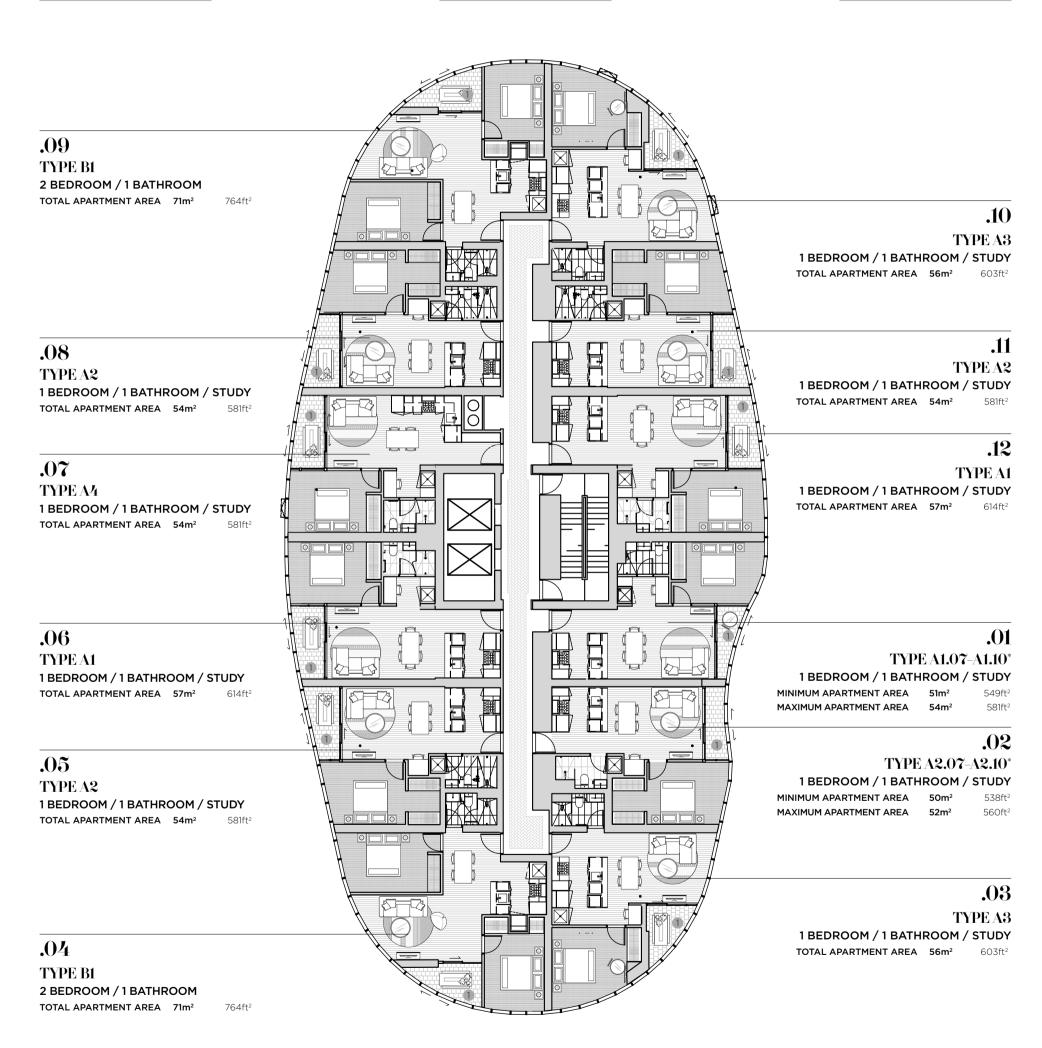

# LOWER LEVELI 07-10

No.1

FORTITUDE VALLEY
BRISBANE

Scale: Not to scale. All dimensions are approximate. Floorboard upgrade shown. <sup>1</sup> Enclosed area.

Sliding doors.\* See individual floorplans for area information relative to level.

SUNSET/MOUNTAINS MOUNTAINS/NORTH NORTH

CITY/RIVER/SUNRISE

<sup>\*</sup> See individual floorplans for area information relative to level.