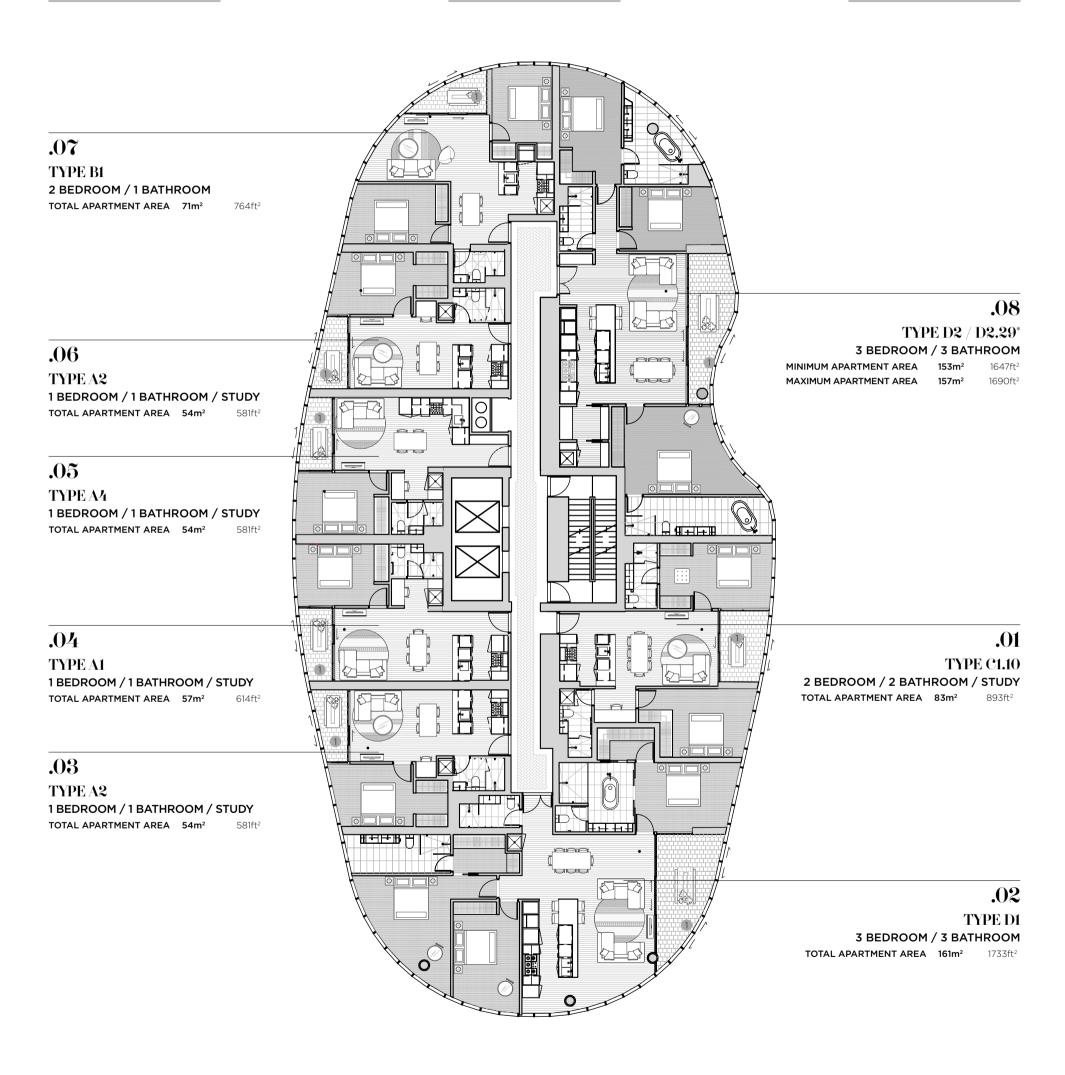

### HIGHLEVELi 23-28

No.1

FORTITUDE VALLEY
BRISBANE

Scale: Not to scale. All dimensions are approximate. Floorboard upgrade shown. <sup>1</sup> Enclosed area.

Enclosed area.

——— Sliding doors.

\* See individual floorplans for area information relative to level.

SUNSET/MOUNTAINS MOUNTAINS/NORTH NORTH

.08 TYPE B1 2 BEDROOM / 1 BATHROOM TOTAL APARTMENT AREA 71m<sup>2</sup> 764ft<sup>2</sup> .09 TYPE A3 1 BEDROOM / 1 BATHROOM / STUDY TOTAL APARTMENT AREA 56m² .10 .07 TYPE A2/A2.08/A2.09/ TYPE A2 A2.10/A2.24/A2.25 1 BEDROOM / 1 BATHROOM / STUDY 1 BEDROOM / 1 BATHROOM / STUDY TOTAL APARTMENT AREA 54m² MINIMUM APARTMENT AREA 50m<sup>2</sup> MAXIMUM APARTMENT AREA 581ft<sup>2</sup> .06 .11 TYPE A4 TYPE A1/A1.08/A1.09/ 1 BEDROOM / 1 BATHROOM / STUDY A1.10/A1.24/A1.25 TOTAL APARTMENT AREA 54m² 1 BEDROOM / 1 BATHROOM / STUDY MINIMUM APARTMENT AREA 52m<sup>2</sup> 560ft<sup>2</sup> MAXIMUM APARTMENT AREA 614ft<sup>2</sup> .05 .01 TYPE C1/C1.11/C1.12\* TYPE A1 1 BEDROOM / 1 BATHROOM / STUDY 2 BEDROOM / 2 BATHROOM / STUDY MINIMUM APARTMENT AREA TOTAL APARTMENT AREA 57m² MAXIMUM APARTMENT AREA 84m<sup>2</sup> 904ft<sup>2</sup> .04 TYPE A2 1 BEDROOM / 1 BATHROOM / STUDY TOTAL APARTMENT AREA 54m² TYPE C2 2 BEDROOM / 2 BATHROOM .03 TOTAL APARTMENT AREA 83m² TYPE B1 2 BEDROOM / 1 BATHROOM TOTAL APARTMENT AREA 71m<sup>2</sup> 764ft<sup>2</sup>

CITY/RIVER/SUNRISE