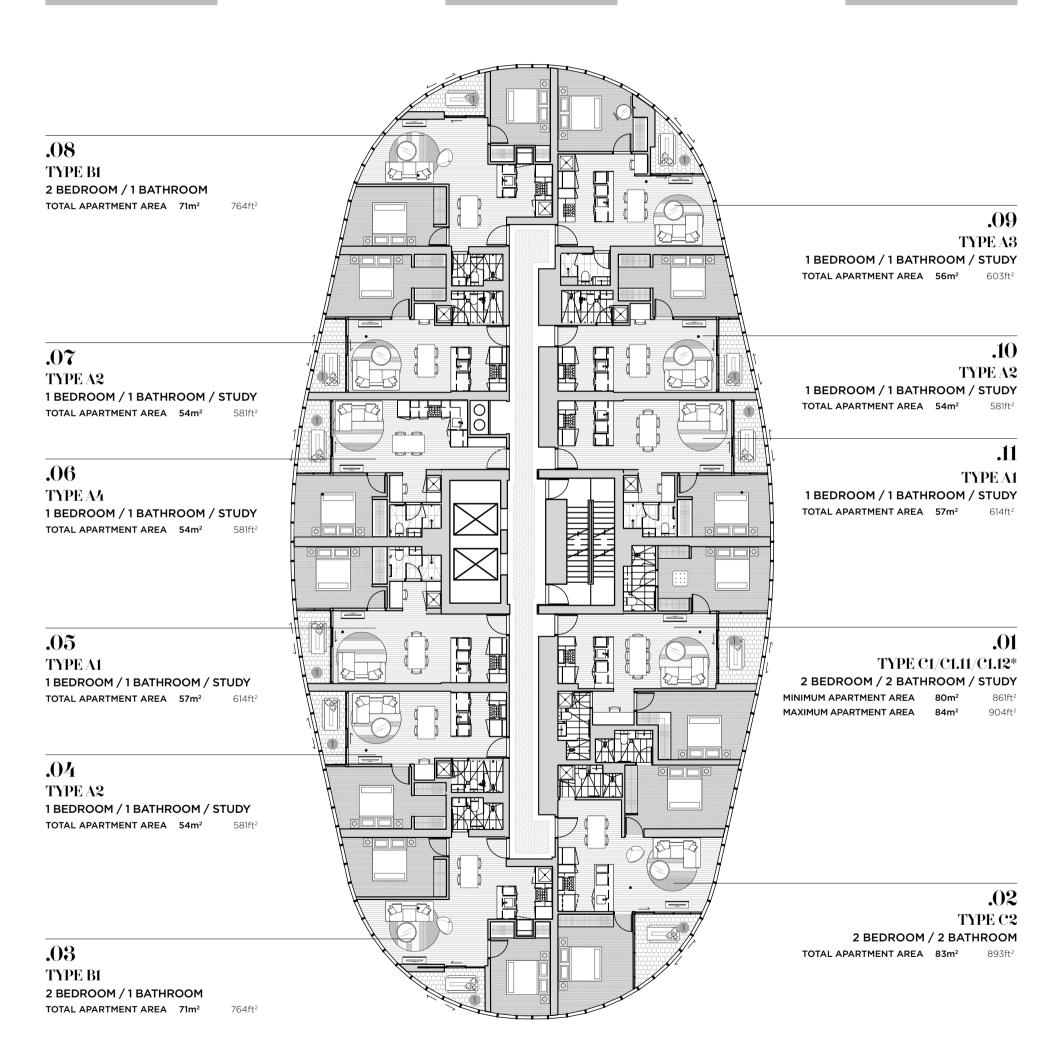

# UPPER LEVELI 17-22

No.1

FORTITUDE VALLEY
BRISBANE

Scale: Not to scale. All dimensions are approximate. Floorboard upgrade shown. <sup>1</sup> Enclosed area.

Sliding doors.\* See individual floorplans for area information relative to level.

SUNSET/MOUNTAINS MOUNTAINS/NORTH NORTH

.08 TYPE B1 2 BEDROOM / 1 BATHROOM TOTAL APARTMENT AREA 71m² 764ft<sup>2</sup> .09 TYPE C2 2 BEDROOM / 2 BATHROOM TOTAL APARTMENT AREA 83m² .07 TYPE A2 1 BEDROOM / 1 BATHROOM / STUDY TOTAL APARTMENT AREA 54m² .10 .06 TYPE C1 2 BEDROOM / 2 BATHROOM / STUDY TYPE A4 TOTAL APARTMENT AREA 84m² 1 BEDROOM / 1 BATHROOM / STUDY TOTAL APARTMENT AREA 54m² .05 .01 TYPE A1 TYPE C1 1 BEDROOM / 1 BATHROOM / STUDY 2 BEDROOM / 2 BATHROOM / STUDY TOTAL APARTMENT AREA 57m² TOTAL APARTMENT AREA 84m² .04 TYPE A2 1 BEDROOM / 1 BATHROOM / STUDY TOTAL APARTMENT AREA 54m² TYPE C2 2 BEDROOM / 2 BATHROOM .03 TOTAL APARTMENT AREA 83m² TYPE B1 2 BEDROOM / 1 BATHROOM TOTAL APARTMENT AREA 71m² 764ft<sup>2</sup>

CITY/RIVER/SUNRISE