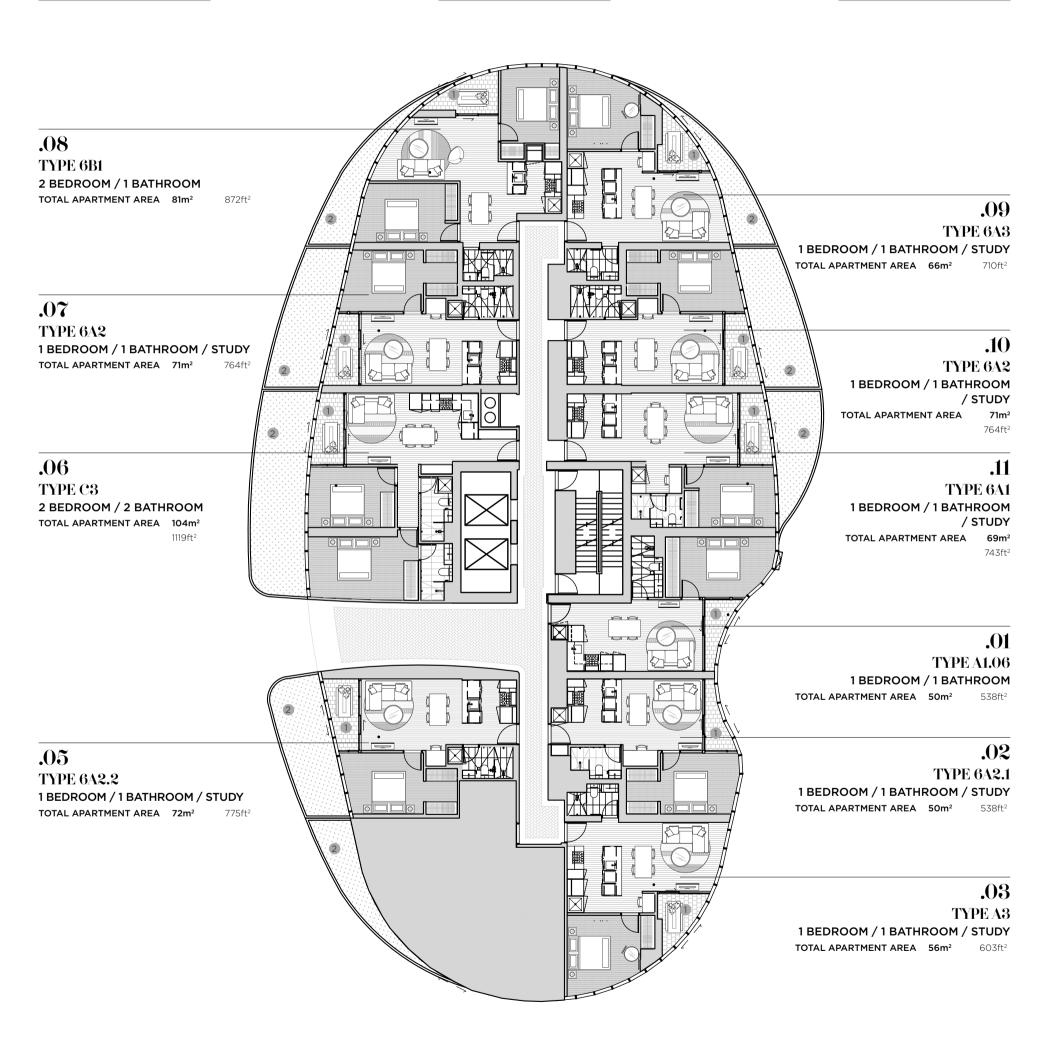

#### LEVEL 06

Scale: Not to scale. All dimensions are approximate. Floorboard upgrade shown. <sup>1</sup> Enclosed area. <sup>2</sup> External terrace.

\_\_\_\_ Sliding doors.

FORTITUDE VALLEY

BRISBANE

SUNSET/MOUNTAINS MOUNTAINS/NORTH NORTH

CITY/RIVER/SUNRISE